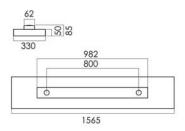

| Dimens. [mm] |  |     |  |    | Weight |      |  |  |  |  |
|--------------|--|-----|--|----|--------|------|--|--|--|--|
| L            |  | В   |  | н  |        | [kg] |  |  |  |  |
| 1565         |  | 330 |  | 85 |        | 18,5 |  |  |  |  |