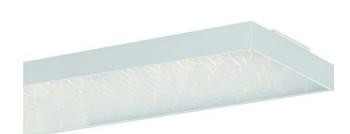

## STORA-PA-LED 7800/840 MPS-DA

Rectangular luminaire element with microprism panel mounted in a profile frame made of power-coated aluminium. The frame is screwed to the powder-coated metal gear tray body. The underneath of the metal body accommodates the LED module formed as a rectangular LED flat board, the top houses the electrical components. The indirect lighting component is provided by recesses in the top of the metal body. Mechanical ceiling fixture to a white power-coated mounting box takes place using a connecting spring, electrical connection by means of a plug and socket system. The luminaire is configured with heat-resistant wiring. Variant suitable for office workplaces with microprism panel MPS. The LED spots are visible as circles on the microprism panel. Suitable for ceiling or wall mounting. Light colours 4000 K (840) or 3000 K (830). Also in a dimmable version.

Protection rating IP20, safety class I.

Colour:

Frame - similar to RAL 9016 white silk matt

| Lamps       | Ballast         | Prod. code |
|-------------|-----------------|------------|
| 6xLED-M 8 W | LED Driver DALI | SPC0630028 |