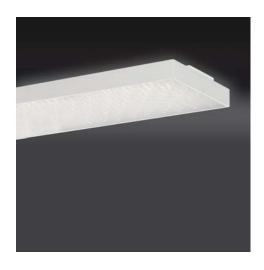

## STORA-PA-LED 7800/840 MPS-DA

Rectangular luminaire element with microprism panel mounted in a profile frame made of power-coated aluminium. The frame is screwed to the powder-coated metal gear tray body. The underneath of the metal body accommodates the LED module formed as a rectangular LED flat board, the top houses the electrical components. The indirect lighting component is provided by recesses in the top of the metal body. Mechanical ceiling fixture to a white power-coated mounting box takes place using a connecting spring, electrical connection by means of a plug and socket system. The luminaire is configured with heat-resistant wiring. Variant suitable for office workplaces with microprism panel MPS. The LED spots are visible as circles on the microprism panel. Suitable for ceiling or wall mounting. Light colours 4000 K (840) or 3000 K (830). Also in a dimmable version.

Protection rating IP20, safety class I.

Colour:

Frame - similar to RAL 9016 white silk matt

| Lamps       | Ballast         | Prod. code |
|-------------|-----------------|------------|
| 6xLED-M 8 W | LED Driver DALI | SPC0630028 |